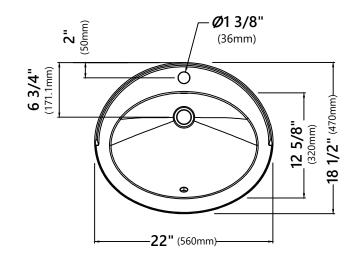

#### **Sink Dimensions**

Overall Dimensions: 22" x 18 1/2" x 7 1/2" Bowl Dimensions: 17 3/4" x 12 5/8" Bowl Depth: 5 3/8"