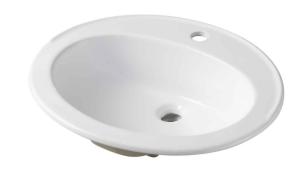

# **KCT-101**

# White Oval Ceramic Bathroom Sink



#### **Sink Dimensions**

Overall Dimensions: 22" x 18 1/2" x 7 1/2" Bowl Dimensions: 17 3/4" x 12 5/8" Bowl Depth: 5 3/8"

#### **Features**

- Vitreous China
- Oval Top Mount Sink
- 1 3/4" Drain Hole Size
- With Overflow

#### **Available Colors**

· Gloss White

#### **Accessories Included**

Cut Out Template

### **Optional Accessories**

• Pop-Up Drain PU-11

## **CODES/STANDARDS:**

**Product Certification** 

cUPC ADA

**NOTE**: Each sink may have a 3% dimension tolerance. Please measure the sink prior to installation.

#### Warranty

Kraus Limited Lifetime Warranty see website for details www.kraususa.com