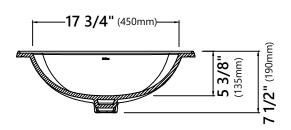

#### **Sink Dimensions**

Overall Dimensions: 22" x 18 1/2" x 7 1/2" Bowl Dimensions: 17 3/4" x 12 5/8" Bowl Depth: 5 3/8"